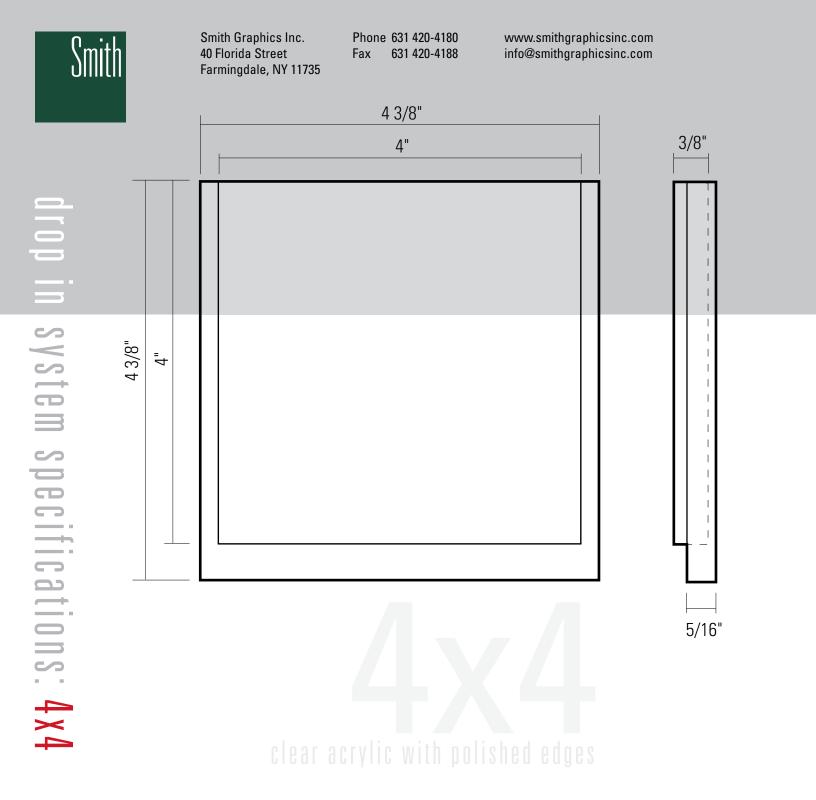

## **Product Features**

- Units in stock for quick delivery
- Three standard sized units 4" x 4", 4" x 6", 4" x 8"
- Standard color for holder is satin black
- Choice of color for lens clear or green tinted acrylic
- · Holders can be painted to match any color
- Cost efficient quality consistent