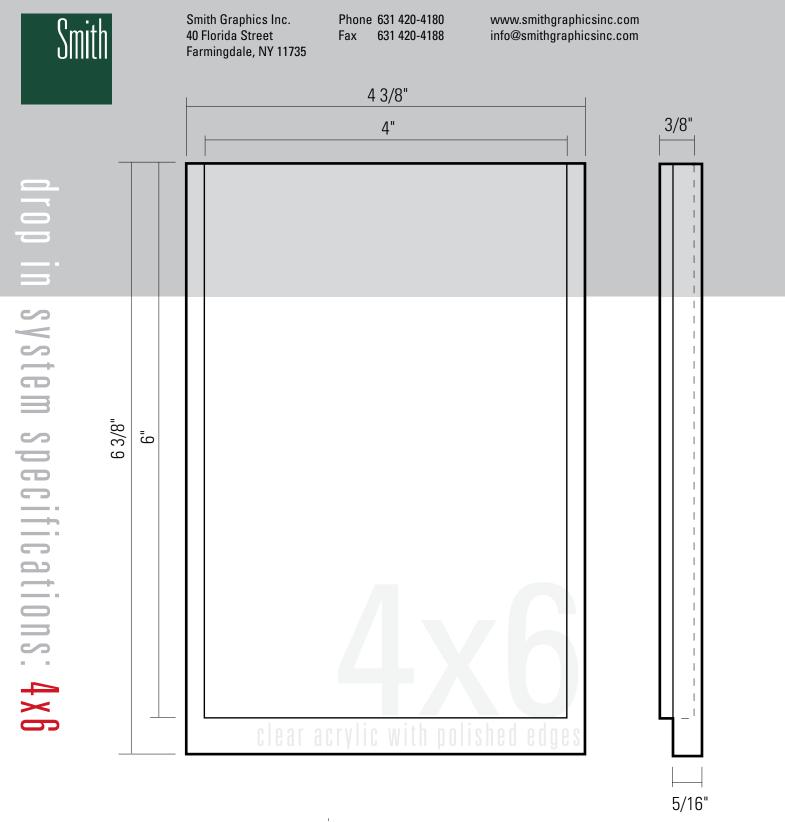

## **Product Features**

- Units in stock for quick delivery
- Three standard sized units 4" x 4", 4" x 6", 4" x 8"
- Standard color for holder is satin black
- Choice of color for lens clear or green tinted acrylic
- · Holders can be painted to match any color
- Cost efficient quality consistent